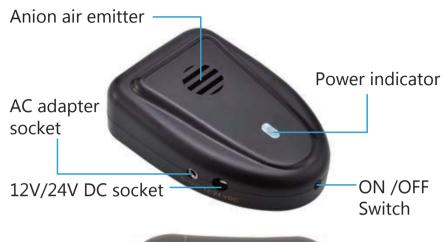

## **Feature & Component**

- 1 Main unit
- 2 DC cigarette plug
- 3 AC adapter

- 4 Anti-slip mat
- 5 Frame
- 6 Rechargeable battery

## How to use

- 1. Put rechargeable batteries into compartment on the back. (Ensure positive and negative level correctly.)
- 2. Install frame under purifier and set in car or area you want to remain air fresh.
- 3. Press ON/ OFF switch in front of purifier to turn it on. Power indicator light will be lit.
- 4. Rechargeable batteries can be charged by AC power, DC power or solar panel (optional).

## How to charge

- 1. AC power charging: Connect AC adapter with AC socket.
- 2. DC power charging: Insert DC cigarette plug into car cigarette outlet.
- 3. Solar panel charging: Connect with solar panel (optional).
- \* AC power is used primarily when AC plugged, no matter what connection is applied at the same time.