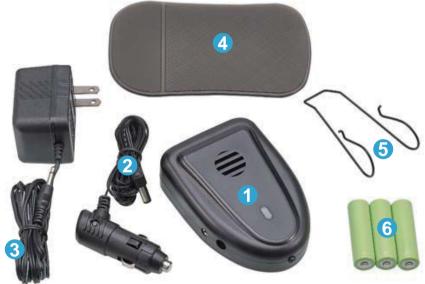

## **Feature & Component**

- 1 Main unit
- 2 DC cigarette plug
- 3 AC adapter

- 4 Anti-slip mat
- 5 Frame
- 6 Rechargeable battery