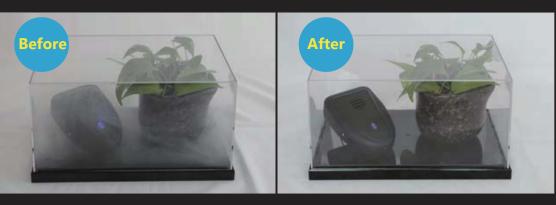

## **Feature & Component**





- 1 Main unit
- 2 DC cigarette plug
- 3 AC adapter

- 4 Anti-slip mat
- 5 Frame
- 6 Rechargeable battery

## **Effect**



## How to use

- 1. Put rechargeable batteries into compartment on the back. (Ensure positive and negative level correctly.)
- 2. Install frame under purifier and set in car or area you want to remain air fresh.
- 3. Press ON/ OFF switch in front of purifier to turn it on. Power indicator light will be lit.
- 4. Rechargeable batteries can be charged by AC power, DC power or solar panel (optional).

## How to charge

- 1. AC power charging: Connect AC adapter with AC socket.
- 2. DC power charging: Insert DC cigarette plug into car cigarette outlet.
- 3. Solar panel charging: Connect with solar panel (optional).
- \* AC power is used primarily when AC plugged, no matter what connection is applied at the same time.