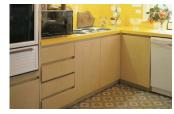

Your Life!



#### Function Mode:

- -Sens: It works at night only.
- -Off: It is turned off.
- -Cons: It works continuously.
- Test Button:

It will lower the ultrasonic frequencies to an audible human level and allow you to hear.

CDS Sensor:

It turns on automatically when the unit is in a dark area or the light in the room starts to fade.

\*Warning: The rear of the unit should face outwards, instead of the corner of the room.

· DC Jack:

Buying an optional AC adapter for long-term use.

### **Specifications:**

- Size: 140 x 90 x 85 mm
- Power Supply: C size Battery (1.5V) x 4
- Output Sound Pressure: > 100dB
- Weight: 243 g (battery not included)
- Frequency Range: 20,000Hz-32,000Hz

**Test Button** 

#### Place It Wherever You Need without Considering Where Wall Outlets are!!!







DC Jack









C Size Battery x 4

Sens / Off / Cons

CDS Sensor



#### DIGIMAX INNOVATIVE PRODUCTS LTD.

2F., No.196, Sec. 2, Zhongxing Rd., Xindian Dist., New Taipei City 231, Taiwan R.O.C. Tel: 886-2-8665-0966 / Fax: 886-2-8665-0957

E-mail:marketing@digimaxproducts.com / http://www.digimaxproducts.com