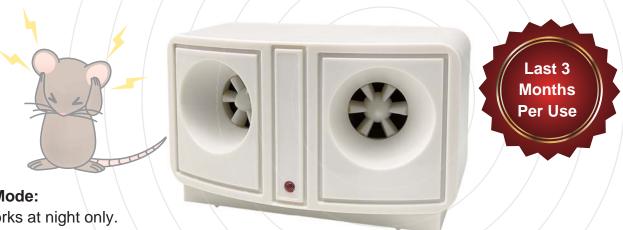

#### Function Mode:

- -Sens: It works at night only.
- -Off: It is turned off.
- -Cons: It works continuously.
- Test Button:

It will lower the ultrasonic frequencies to an audible human level and allow you to hear.

CDS Sensor:

It turns on automatically when the unit is in a dark area or the light in the room starts to fade.

\*Warning: The rear of the unit should face outwards, instead of the corner of the room.

· DC Jack:

### **Specifications:**

- Size: 140 x 90 x 85 mm
- Power Supply: C size Battery (1.5V) x 4
- Output Sound Pressure: > 100dB
- Weight: 243 g (battery not included)
- Frequency Range: 20,000Hz-32,000Hz

**Test Button** 

#### Place It Wherever You Need without Considering Where Wall Outlets are!!!

DC Jack

C Size Battery x 4

Sens / Off / Cons

CDS Sensor