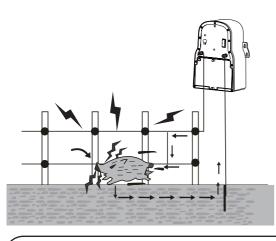

## **Special Feature:**

Digimax Electric fences are designed to create an electrical circuit when touched by animals. The power generator converts batteries into a brief high voltage. One terminal of the power generator releases an electrical pulse along a connected wire about once per second. Another terminal is connected to a metal rod implanted in the earth, called "ground rod". Animals touching the wire and the earth simultaneously will complete an electrical circuit and will conduct the pulse, causing a painful electric shock to keep them away from the farmland.