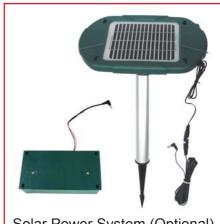

## **Specification:**

\* Dimension: 270.5 x 120 x 140 mm

\* Weight: 2.5 kg (batteries are not included)

\* Output Power: 5000 ~ 6000V

\* Power Supply: DC 12V (1.5V D size batteries x 8) / Solar Power System (Optional)